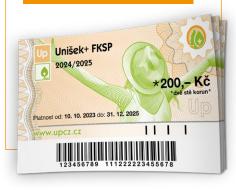

# Unišek+ FKSP

**Wide range of use:** Unišek+ can be used as a contribution your holiday, to purchase goods at the chemist, buy books, or pay for sport or education.

**Tax benefits:** Unišek+ is not subject to employee taxation. No social security or health insurance payments are required up to CZK 20 000 per year per employee.

**Wide partners' network:** Unišek+ is accepted by over 13 000 partners in the Czech Republic which are contractually obliged to provide goods and services in accordance with Decree 114/2002, Coll.

Unišek+ is a universal voucher intended for any business which wants to offer their employees the widest possible range of employee benefits. Employees select their leisure activities themselves. The benefit voucher is valid up to 26 months.

### **J**2

From January 1<sup>st</sup> 2020, the fund can also be used for contributions to employees' purchase of the printed books, the illustrated books for children, the vitamins, the spectacles, the contact lenses or a special optical aids. Contributions can also be used for the dental hygiene and other dental care.