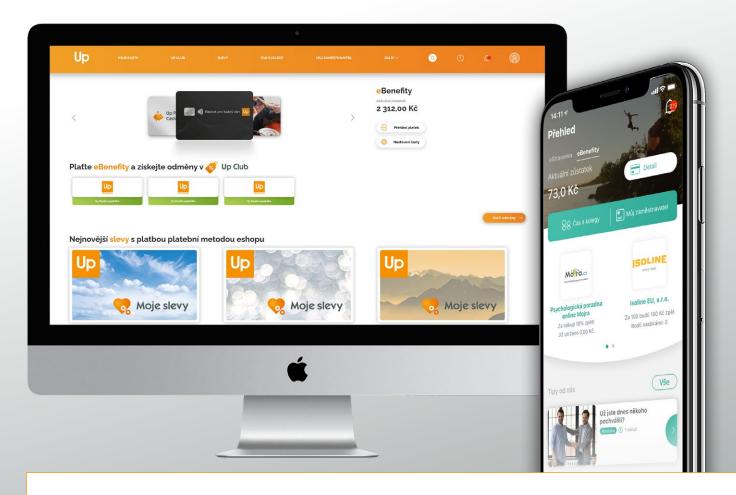

### # 4 MY EMPLOYER

ightarrow news and services prepared for you by your employer

Enter the digital world through My Up application, which will enable you to easily manage the eBenefity cafeteria. You have everything necessary available at the first sight. You can see the current balance on your card, you

can easily find your spendings and charging. You can search for a partner's establishment which offers you some benefits. If you are looking for an inspiration for using your card, here are some interesting tips for you.

Prior to the first use of your card, you need to **sign in to the mobile or PC version** of Můj Up and pick up your PIN to your eBenefity card. Your card will thus be activated.