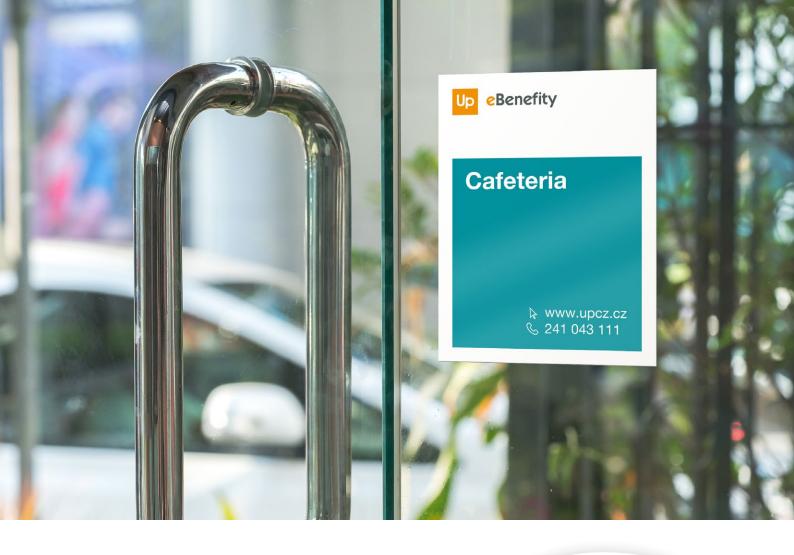

### #33 APPLE PAY OR GOOGLE PAY

all you need is to approximate your mobile phone to the payment terminal

You will recognize our partners' stores by an eBenefity sticker on the doorway.